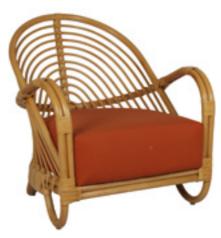

#### Dania chair

The comfortable low set Dania chair is ideal for relaxing with gin and tonic while reading a Graham Greene novel or perusing the South China Post

Inspired by international trends but personalised for the relaxed Australian lifestyle, Satara's products provide Australians with stylish products that complement our great lifestyle.