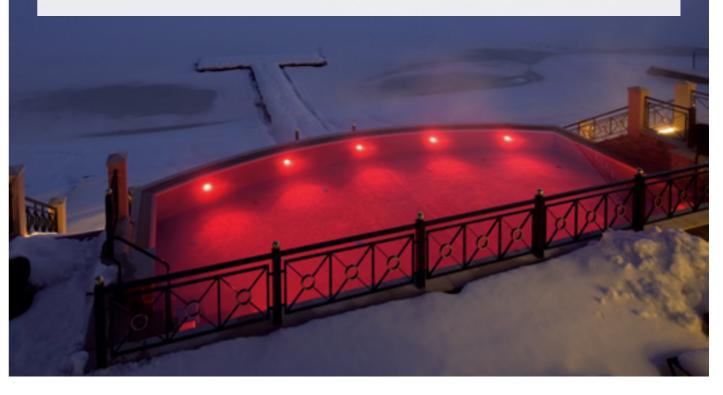

#### Red light for go

Schmalenberger says its new LED splotlights last 10 times longer than other products, while only using half the energy.

The German company participated in an innovations program with the German Ministry of Economy and Technology, developing the new underwater LED lighting systems with a power range of 250W to 600W.

The modular underwater spotlights are formed from hexagonal LED diodes, enabling a variety of individually controlled

The cannons provide an interactive option that lets children learn, innovate and be engaged in the aquatic experience. Contact: www.waterparktoys.com

colours. Schmalenberger says the spotlights are more than just beautiful lights, because compared to energy-saving lamps they are completely divested of mercury, making them particularly environment-friendly.

Additionally, they say that while a halogen spotlight illuminates for less than 5000 hours, the Schmalenberger spotlights have a lifespan of 50,000 to 100,000 hours, and draw much less power.

Contact: www.wfdasia.com