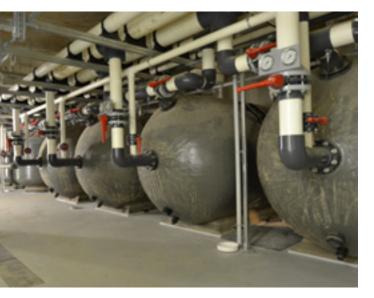

large filters can be cleaned at a much slower water velocity. He quotes a velocity of only 25-30 m3/ hr/m2 for air scouring a sand filter, compared with 40-50 m3/hr/m2 for a water-only clean.

This leads to several benefits.

For a start, the time it takes to backwash a commercial filter is shorter, although the exact amount of time differential depends on how dirty the filters are. That of course means less energy is expended.

Equally important are the substantial water savings, even from simply considering the reduced water velocity during backwash.

Waterco's air scour filtration has been installed at the new Glen Eira Sports and Aquatic Centre in Melbourne. The system comprises laterals that can

Backwashing using air and water means that very

**AUSTRALIAN INNOVATIVE SYSTEMS Pty Ltd** www.aiswater.com.au info@aiswater.com.au +61733965222

withstand the extra vibration from the air/water backwash phase. The filtration system was installed by water treatment specialist WJ Pratt, and incorporates an industrial air blower.

Schuckert believes Waterco's air scour filtration system will result in a saving of between 25 per cent and 35 per cent of the backwash water for all the filters. Waterco staff will be able to explain more about the air scouring system at their stand at the SPLASH! Pool and Spa Trade Show, on July 25 and 26 at Jupiters Gold Coast.

Main: The 25m indoor pool at the newly completed Glen Eira Sports and Aquatic Centre

Below: Glen Eira's air scouring filtration system

commercial