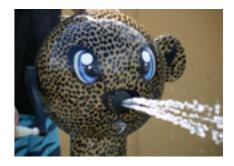

#### Cheetah water cannon

The 1.1m-high water cannons can be manipulated to spray water up to 7.6m in different directions, and come with interchangeable themed faces which can be custom-designed. They're made from durable fibreglass and 316 stainless steel and have a five-year structural warranty.