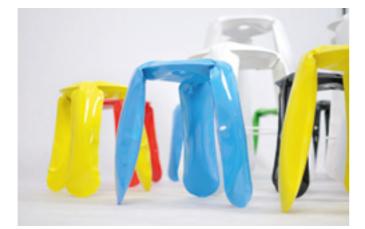

#### Inflatable brainstorm

Everyone in the pool industry must be familiar with the inflatable plastic concept. But the ingenious Polish architect and designer Oskar Zieta has come up with a new concept: inflatable metal furniture.

Two sheets of 0.5mm stainless steel are laser-cut to shape and joined together. After flat-pack shipping, they are simply inflated with a hand-pump similar to a bicycle pump, and hey presto – super styl-ish outdoor furniture.

Visually arresting, the stools and chairs are comfortable and colourful; and even though they're lightweight, they're incredibly strong and durable. Pictured here is the Plopp stool design.

Textura is the exclusive distribution partner of Zieta Prozessdesign in Australia.