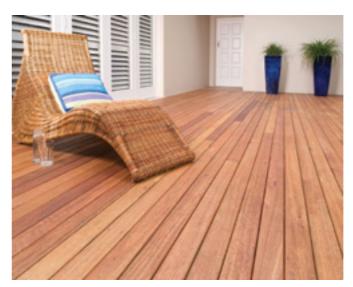

#### Rosy red decking

Boral Timber has access to many sought-after native Australian hardwoods. From the blondes of blackbutt, stringybark, messmate and the unique grain features of spotted gum, tallowwood and Australian beech, to the rich reds of Sydney blue gum, red mahogany and the beautiful pink blushes of New England oak and flooded (rose) gum.

Boral Timber's River Reds decking, pictured here, is pale pink to soft red brown with straight grain and a moderately coarse and even texture.

River Reds has a Janka rating of 7.5. The Janka Hardness Test measures the hardness of wood, and 7.5 is around the middle of the rankings.

Contact: www.boral.com.au