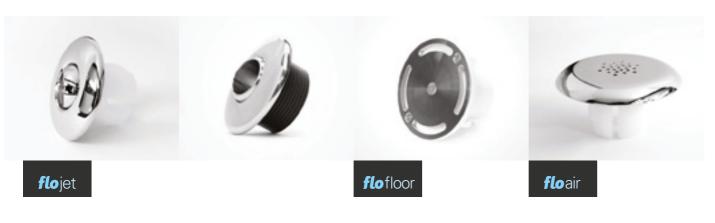

## Incomparable finishing for luxury pools and spas.

Flolux is a must for all luxury pool and spa projects.

The first-class, marine-grade stainless steel fittings are revolutionising the industry in Australia, New Zealand, the Middle East, Europe and Asia. The range now includes the FloJet (return jet), FloJetThreaded (to be used with a threaded faucet), FloFloor and FloAir (air infuser). The soon-to-be-released FloSafe2 (safety suction) will provide builders with a comprehensive suite of incomparable, finished fittings.