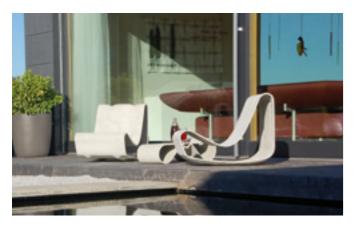

#### Origami inspired lounging

The Vondom Rest sun lounger designed by A-Cero was inspired by origami. The result is a modern, clean and dynamic look.

The Rest collection is a bold collaborative venture between A-Cero, Joaquin Torres Architects, Rafael Llamazares and Vondom.

The collection also includes a series of side tables, dining tables, dining chairs and a modular sofa offered in a sophisticated range of muted tones and vivid white.

The Rest collection is available from Ke-zu. Since its founding in 1992, Ke-zu has focused on delivering an extensive range of residential and contract furniture that reflects living in today's better environments.