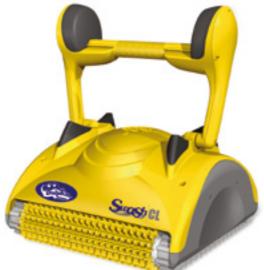

#### Awash with Swash

International Quadratics (IQ) is now distributing Maytronics' Swash robotic pool cleaners.

Eddie Lloyd, Marketing Manager of IQ says that after having the experience of selling the Maytronics commercial cleaner range, they are very happy to take on their domestic cleaner.

"Extensive testing of the Maytronics units has proven to us that these are the most reliable cleaners on the market today," he says. "That fits well with our commitment to only offer high quality products."

The Swash cleaners are now added to the IQ range which includes more than 1000 swimming pool and aquatics products and chemicals. **Contact:** chris@interquad.com.au or (02) 9774 5550