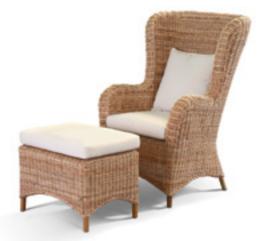

#### Wing chair and foot stool

The Rattan Wing chair with its accompanying footstool is the ultimate in post-Colonial relaxation

As well as the Rattan range, Satara also stocks a wide variety of outdoor and indoor chairs and other lifestyle furnishings for those with a desire for contemporary style as well as for those with a longing for heritage appeal