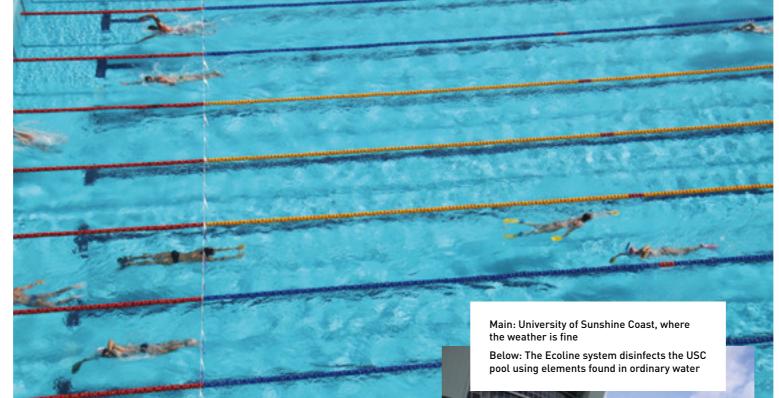

Now the technology has been put into practice at a Queensland university swimming pool.

The University of the Sunshine Coast (USC) opened in 1996 with 500 students, becoming the first greenfield university to open in Australia since 1971. Full university status was granted to the institution in January 1999.

The USC opened its heated stadium pool in 2011. The \$2.1 million 10-lane, 50m Olympic pool was funded by the Queensland Government, the University and more than \$300,000 in community donations and in-kind support.