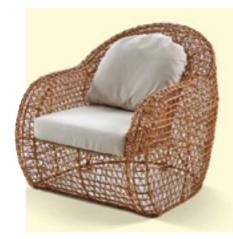

#### **Balou** chair

Satara has launched an extensive new selection of outdoor chairs, including include new rattan pieces ideal for the Australian verandah or indoor/outdoor spaces.

Satara's extended range of rattan chairs now includes the Dania, Balou, Folding Roxy and Wing chairs. The natural rattan has been woven into comfortable designs that reflect a more relaxed era, reminiscent of colonial Asia or early Australia.