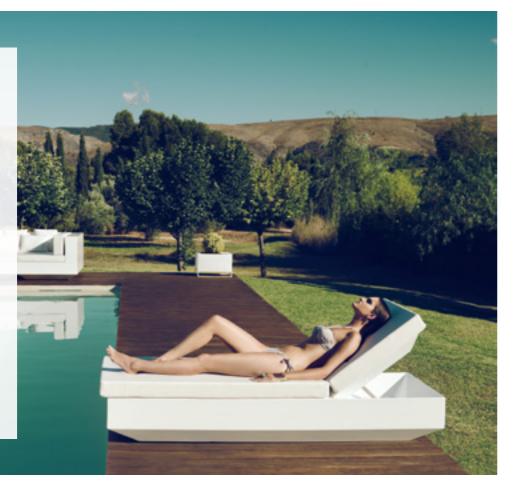

#### Origami inspired lounging

The Vondom Rest sun lounger designed by A-Cero was inspired by origami. The result is a modern, clean and dynamic look.

The Rest collection is a bold collaborative venture between A-Cero, Joaquin Torres Architects, Rafael Llamazares and Vondom.

The collection also includes a series of side tables, dining tables, dining chairs and a modular sofa offered in a sophisticated range of muted tones and vivid white.

The Rest collection is available from Ke-zu. Since its founding in 1992, Ke-zu has focused on delivering an extensive range of residential and contract furniture that reflects living in today's better environments.