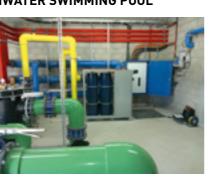

Equally important are the substantial water savings, even from simply considering the reduced water velocity during backwash.

Waterco's air scour filtration has been installed at the new Glen Eira Sports and Aquatic Centre in Melbourne. The system comprises laterals that can

Backwashing using air and water means that very

**AUSTRALIAN INNOVATIVE SYSTEMS Pty Ltd** www.aiswater.com.au info@aiswater.com.au +61733965222

withstand the extra vibration from the air/water backwash phase. The filtration system was installed by water treatment specialist WJ Pratt, and incorporates an industrial air blower.

Main: The 25m indoor pool at the newly completed Glen Eira Sports and Aquatic Centre

Below: Glen Eira's air scouring filtration system

commercial