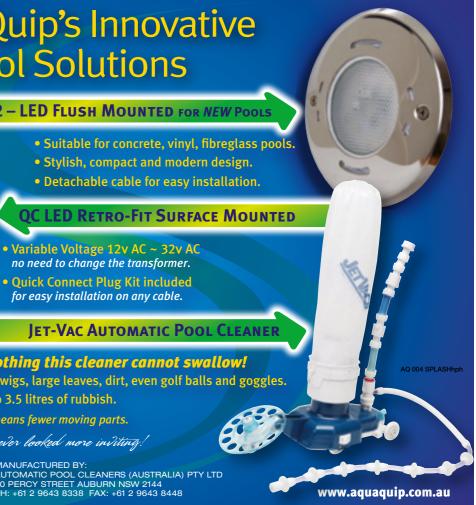

## Aqua-Quip's Innovative **Pool Solutions**

EVO2 - LED FLUSH MOUNTED FOR NEW POOLS

- Variable Voltage 12v AC ~ 32v AC
- no need to change the transformer.
- for easy installation on any cable.

#### There's virtually nothing this cleaner cannot swallow!

- The huge 115mm throat picks up twigs, large leaves, dirt, even golf balls and goggles.
- Large capacity bag compacts up to 3.5 litres of rubbish.
- Automatic reversing mechanism means fewer moving parts.

Relax... your pool has never looked more inviting!

ATIC POOL CLEANERS (AUSTRALIA) PTY LTD Y STREET AUBURN NSW 2144 2 9643 8338 FAX: +61 2 9643 8448